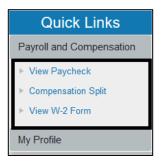

# **View Paycheck using Quick Links**

1. Under Quick Links, click on the Payroll and Compensation tab.

|                                                       |                                                    | <u>ନ</u> ସ୍ | ≣ @ |
|-------------------------------------------------------|----------------------------------------------------|-------------|-----|
| Quick Links<br>Payroll and Compensation<br>My Profile | Current Pay<br>Click this area to reveal your pay. |             |     |

- 2. Dropdown menu provides these options:
  - View Paycheck
  - Compensation Split
  - View W-2 Form

3. Click View Paycheck to see a list of more recent Paychecks.

|            |               | Pay                           |         | <u>ନ</u> ସ୍     | ≡ ∅ |
|------------|---------------|-------------------------------|---------|-----------------|-----|
| Paychecks  |               |                               |         |                 |     |
| Ŧ          |               |                               |         |                 | ↑↓  |
| Check Date | Company       | Pay Begin Date / Pay End Date | Net Pay | Paycheck Number |     |
| 08/30/2019 | ligh Sch Dist | 08/01/2019<br>08/31/2019      |         | 1922361         | >   |
| 07/31/2019 | ligh Sch Dist | 07/01/2019<br>07/31/2019      |         | 1881493         | >   |
| 06/28/2019 | ligh Sch Dist | 06/01/2019<br>06/30/2019      |         | 1839060         | >   |