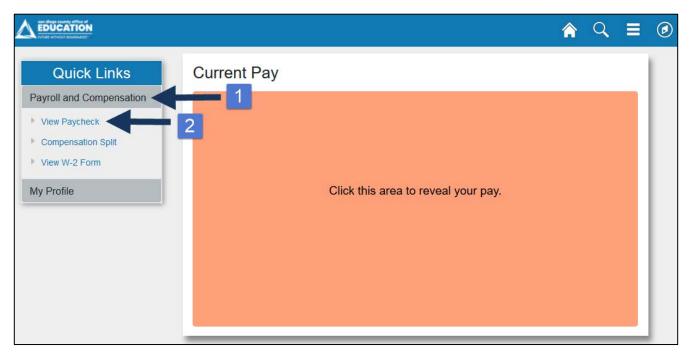

# **D. Viewing Paycheck**

Note: Paycheck information can be accessed in two ways. From Current Pay screen or using Quick Links.

# View Paycheck Using Current Pay screen

1. In the **Current Pay** section, **click anywhere on orange box** to get a quick overview of Paycheck.

|                                                       |                                     | ٨ | Q | ۲ |
|-------------------------------------------------------|-------------------------------------|---|---|---|
| Quick Links<br>Payroll and Compensation<br>My Profile | Click this area to reveal your pay. |   |   |   |

# **View Paycheck using Quick Links**

1. Under Quick Links, click on the Payroll and Compensation tab.

|                                                       |                                                    | <u>ନ</u> ସ୍ | ≣ @ |
|-------------------------------------------------------|----------------------------------------------------|-------------|-----|
| Quick Links<br>Payroll and Compensation<br>My Profile | Current Pay<br>Click this area to reveal your pay. |             |     |

- 2. Dropdown menu provides these options:
  - View Paycheck
  - Compensation Split
  - View W-2 Form

3. Click View Paycheck to see a list of more recent Paychecks.

|            |               | Pay                           |         | <u>ନ</u> ସ୍     | ≡ ∅ |
|------------|---------------|-------------------------------|---------|-----------------|-----|
| Paychecks  |               |                               |         |                 |     |
| Ŧ          |               |                               |         |                 | ↑↓  |
| Check Date | Company       | Pay Begin Date / Pay End Date | Net Pay | Paycheck Number |     |
| 08/30/2019 | ligh Sch Dist | 08/01/2019<br>08/31/2019      |         | 1922361         | >   |
| 07/31/2019 | ligh Sch Dist | 07/01/2019<br>07/31/2019      |         | 1881493         | >   |
| 06/28/2019 | ligh Sch Dist | 06/01/2019<br>06/30/2019      |         | 1839060         | >   |